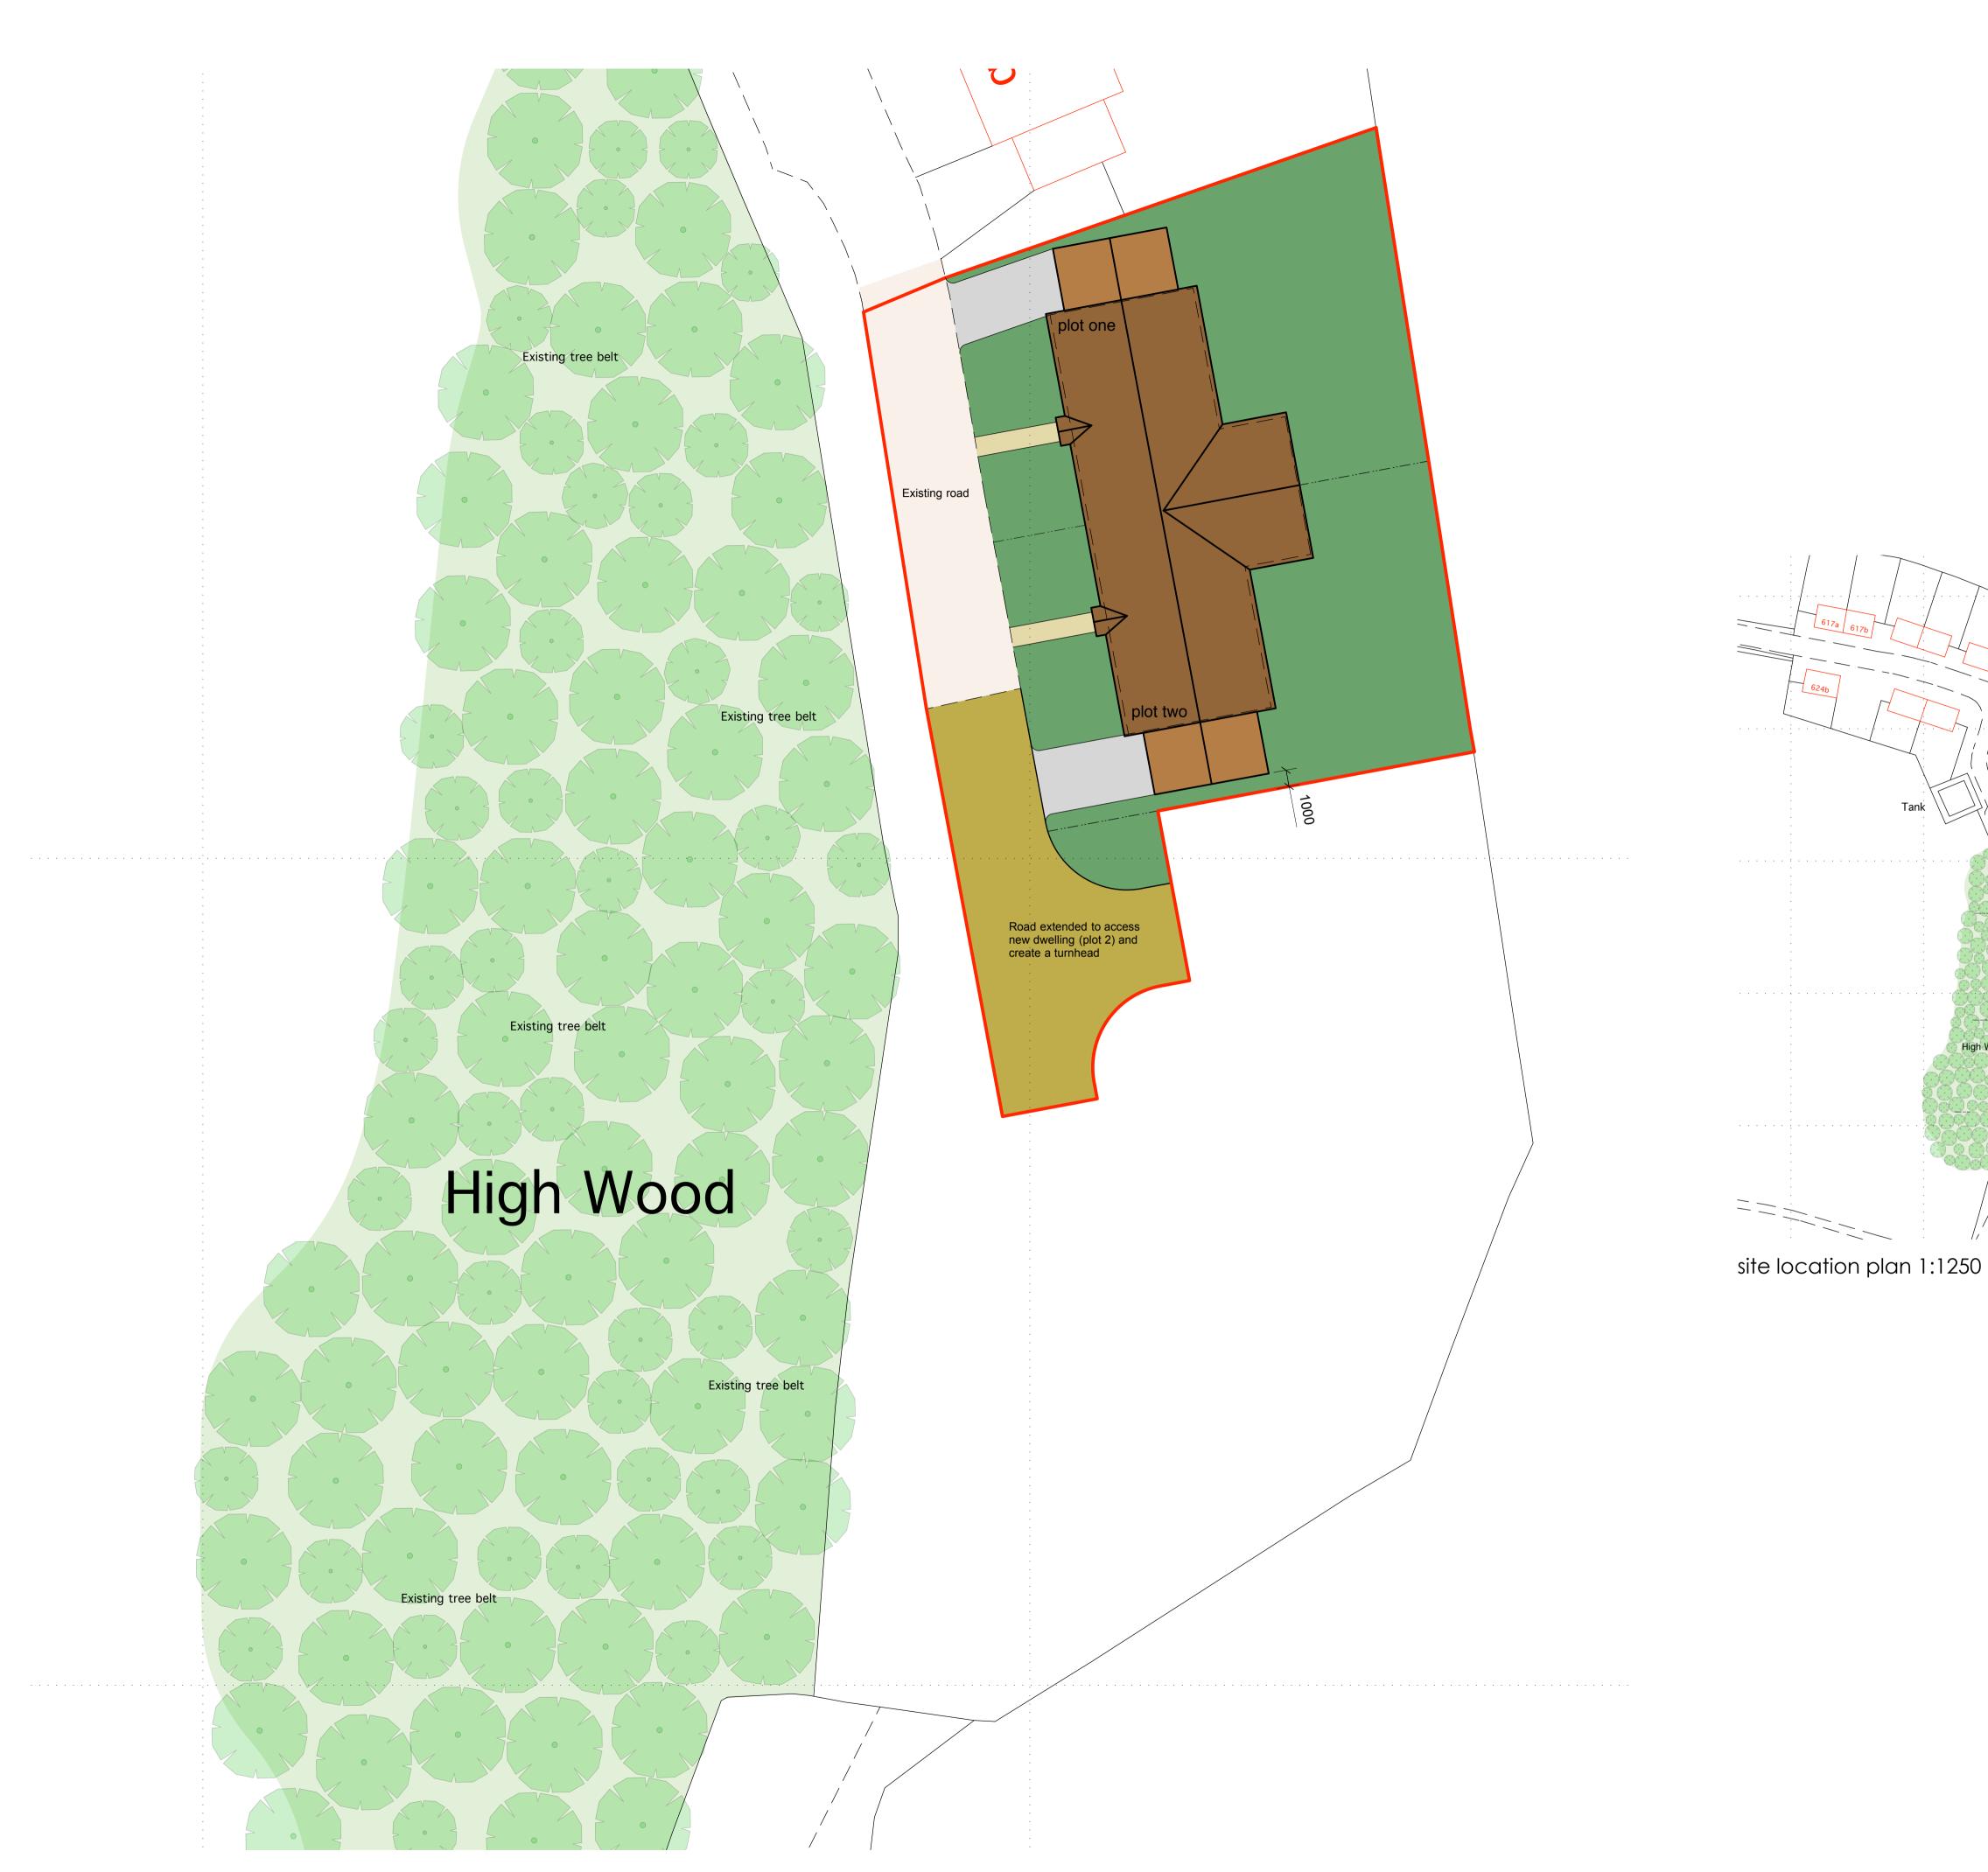

Tank

| <b>ThurlowArchitects</b>                                    |                                         |      |               |                             |                            |  |  |  |
|-------------------------------------------------------------|-----------------------------------------|------|---------------|-----------------------------|----------------------------|--|--|--|
| bury st                                                     | idio<br>dwick Ic<br>edmun<br>, ip33 2rl | ds   |               |                             | A ₩<br>d Practice          |  |  |  |
| t: 01284 706805                                             |                                         |      |               |                             |                            |  |  |  |
| info@thurlowarchitects.co.uk<br>www.thurlowarchitects.co.uk |                                         |      |               |                             |                            |  |  |  |
| client:<br>M&D Developments                                 |                                         |      |               |                             |                            |  |  |  |
| project:                                                    |                                         |      |               |                             |                            |  |  |  |
| Proposed New Bungalows                                      |                                         |      |               |                             |                            |  |  |  |
| Shepherds Grove<br>Stanton, Suffolk                         |                                         |      |               |                             |                            |  |  |  |
|                                                             |                                         |      |               |                             |                            |  |  |  |
| drawing title:<br>Proposed Site Plan and Site Location Plan |                                         |      |               |                             |                            |  |  |  |
| project no:<br>7117                                         | dwg no:<br>001                          | rev: | drawn:<br>mlk | <sup>scale:</sup><br>stated | <sub>date:</sub><br>Jan 16 |  |  |  |
| drawing status: Planning                                    |                                         |      |               |                             |                            |  |  |  |